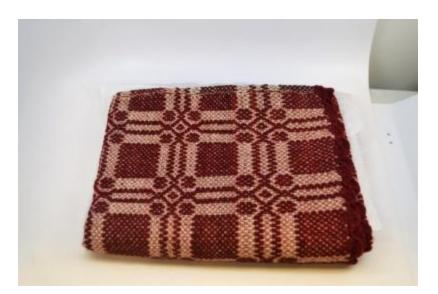

| OBJECT ID       | 2001.15.5                                                                                                    |
|-----------------|--------------------------------------------------------------------------------------------------------------|
| OBJECT NAME     | Bedspread                                                                                                    |
| DATE CREATED    | 1943, 1943                                                                                                   |
| MATERIAL        | Wool                                                                                                         |
| OBJECT ENTITIES | Aravosis, Frieda (collected by)                                                                              |
| RELATED ITEMS   | Doily, 2001.15.1<br>Doily, 2001.15.2<br>Bedspread, 2001.15.3<br>Bedspread, 2001.15.4<br>Bedspread, 2001.15.6 |

## **OBJECT DESCRIPTION**

62 x 76" woven wool bedspread in maroon and off-white, with crocheted scalloped edge.