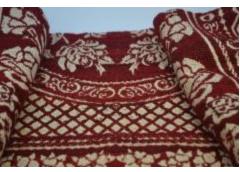

## **OBJECT DESCRIPTION**

This bedspread is mostly maroon, with white roses and a repeated floral design -- four big flowers with a diamond where the points of the flowers would meet. The bedspread is framed by a solid maroon band with closely arranged white flowers and geometric designs. Its inside edge is defined by three white lines that run around the inside perimeter of the frame. A maroon oval medallion with white roses and leaves adorns the center.