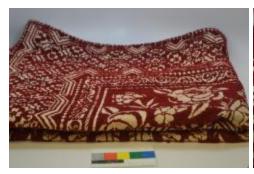

## **OBJECT DESCRIPTION**

This bedspread is mostly maroon, with white roses and a repeated floral design -- four big flowers with a diamond where the points of the flowers would meet. The bedspread is framed by a solid maroon band with closely arranged white flowers and geometric designs. Its inside edge is defined by three white lines that run around the inside perimeter of the frame. A maroon oval medallion with white roses and leaves adorns the center.