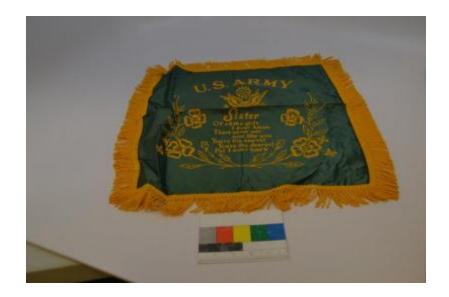

## **OBJECT DESCRIPTION**

Army green pillow cover with a golden fringe. All of the text on the pillow cover is golden yellow. At the top, it reads "U.S. Army" with an eagle with a striped shield, with arrows in one foot and an olive branch in the other below it. Below this, there are flowers with vines and in between it reads "Sister, Of all the girls I ever knew, There never was one like you, You're the nearest, You're the dearest, Pal I ever knew." The back of the case is brown.