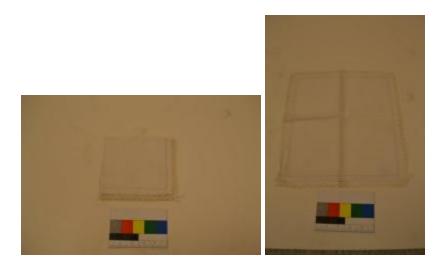

## **OBJECT DESCRIPTION**

A white hand tatted napkin. It is a slightly rectangular shape. The napkin is lined with a thin, striped lace design along with circular patterned lace around the edge.

Donated by Coula Papadatos. These napkins were handmade in 1936 by Dionysia Papadatos for Coula's Prika.