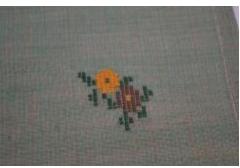

## **OBJECT DESCRIPTION**

Green napkin with peach undertones. There is a green and peach border around the edges. In the corner, there are two small embroidered flowers. One is brown with a yellow center while the other is yellow with a brown center. Both have leaves branching off of them. The stitches are in a grid like pattern and are held in place by pink threads.

## ORIGIN

This was a gift from Stella Colovu of Canea, Crete. The napkin has traditional Greek embroidery on it in the form of a flower.