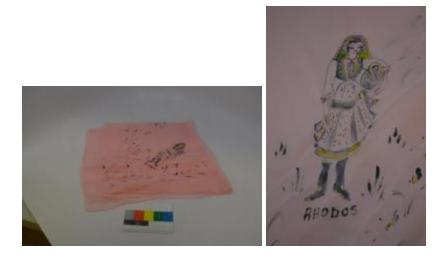

| OBJECT ID       | 2001.46.10                                                                                                                                                                                                                  |
|-----------------|-----------------------------------------------------------------------------------------------------------------------------------------------------------------------------------------------------------------------------|
| OBJECT NAME     | Scarf                                                                                                                                                                                                                       |
| MEASUREMENTS    | 85.8850200000 cm. W x 84.6150200000 cm. L Since this is a textile, the dimensions may change depending on how it is displayed., Item (Overall)                                                                              |
| MATERIAL        | Chiffon                                                                                                                                                                                                                     |
| OBJECT ENTITIES | painted, Hand (created by)<br>Costas, Helen (owned by)<br>Costas, Helen (is related to)                                                                                                                                     |
| RELATED ITEMS   | Apron, 2001.46.9<br>Handkerchief, 2001.46.11.C<br>Handkerchief, 2001.46.12.A<br>Handkerchief, 2001.46.12.B<br>Handkerchief, 2001.46.12.C<br>Cookbook, 2001.46.2<br>Handkerchief, 2001.46.11.A<br>Handkerchief, 2001.46.11.B |
| ACCESS POINTS   | Painted<br>Pink<br>Rhodes<br>Scarf                                                                                                                                                                                          |

## **OBJECT DESCRIPTION**

Pink chiffon, hand painted woman in costume. Souvenier from the island of Rhodes. The cloth is very transparent. The hand painted woman in the corner is wearing a dress with blue accents and blue stockings. There is also gold on her dress and on the pot under her left arm. Her headscarf is green. At her feet, it says "Rhodos". There is grass around her and in the two corners nearest to her. The flowers are blue, red, and yellow.