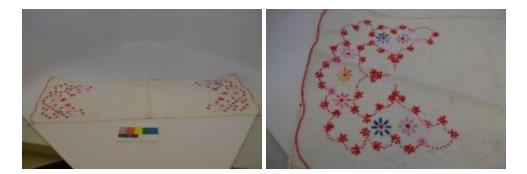

## **OBJECT DESCRIPTION**

White table runner with floral embroidery on opposite ends. Design consists of daisy-shaped flowers that are predominantly red with pink, blue, lavender or yellow. Red stitch along hem. There are small red flowers connected with dashed lines with small pink flowers scattered throughout. Within the small flowers, there are larger pink, purple, blue and yellow flowers. There is a thicker hem along the short sides than along the long sides