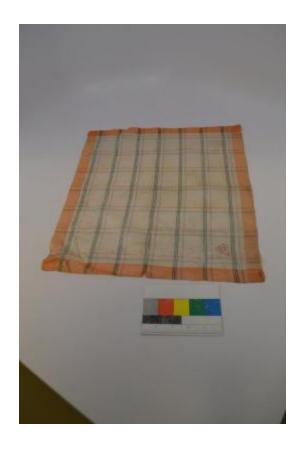

## **OBJECT DESCRIPTION**

Silk handkerchief with a peach hem. It has green, peach and lavender stripes on white silk. There are three thick green stripes together going vertically, with a lighter lavender stripe, and three lighter green stripes with a light peach stripe going horizontally. Pink monogram in corner within a heart. The monogram has letters in it.