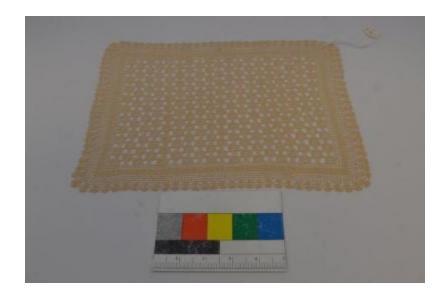

| OBJECT ID       | 1994.33.3                                                                                                                                                                                                                                                                                                                                 |
|-----------------|-------------------------------------------------------------------------------------------------------------------------------------------------------------------------------------------------------------------------------------------------------------------------------------------------------------------------------------------|
| OBJECT NAME     | Doily                                                                                                                                                                                                                                                                                                                                     |
| MEASUREMENTS    | 24.2900200000 cm. W x $32.22752$ cm. L Since this is a doily, the dimensions may change depending on how it is displayed., Item (Overall)                                                                                                                                                                                                 |
| MATERIAL        | Cotton Crochet Thread                                                                                                                                                                                                                                                                                                                     |
| OBJECT ENTITIES | Bartzis, Elenie (is related to)                                                                                                                                                                                                                                                                                                           |
| RELATED ITEMS   | Rug, 1994.33.1 Tablecloth, 1994.33.2A Napkin, 1994.33.2B Napkin, 1994.33.2C Napkin, 1994.33.2E Doily, 1994.33.4 Embroidery, 1994.33.5 Napkin, 1994.33.6.A Napkin, 1994.33.6.B Napkin, 1994.33.6.C Napkin, 1994.33.6.D Certificate, Birth, 1994.33.7.a Certificate, 1994.33.7.b Card, Identification, 1994.33.7.c Certificate, 1994.33.7.d |
| ACCESS POINTS   | Doilies                                                                                                                                                                                                                                                                                                                                   |

## **OBJECT DESCRIPTION**

Rectangular Beige Crocheted Doily, Geometric center pattern, decorative edge. The edge is slightly scalloped.