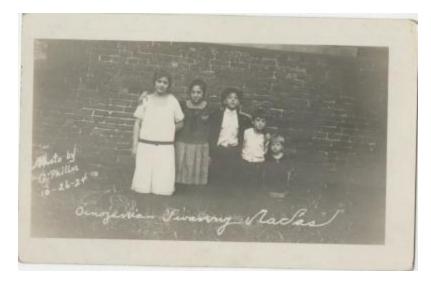

## **OBJECT DESCRIPTION**

Five children standing against a brick wall standing in height order. There are two girls (the tallest) and three boys. The photo is fading from the edges. On

the right bottom is written 'Photo by G. Phillos 10-26-24'. On the bottom is written 'oenoyevvia Fwavvwy Padas' in Greek (unsure of what this means).