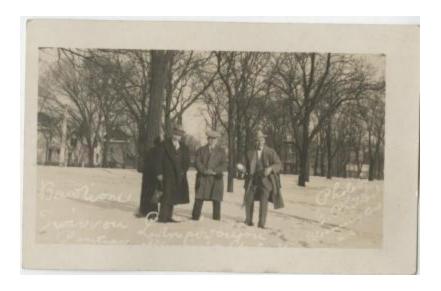

## **OBJECT DESCRIPTION**

George Phillos (left) and two others standing in the snow in a park. There are trees throughout the park and a line of houses behind them. The three men are

standing in the middle of the photo wearing coats and hats. George has a snow ball in his hand and looks as if he is about the throw it. Written in white on the bottom right is what seems to be someones name in Greek and under neath 'Pontiac Illinois - 01-7-26'. On the bottom left is 'Photo by G. Phillos Bloomington Ill'. The writing at the bottom right was slightly cut off. The photo is in a sepia tone.