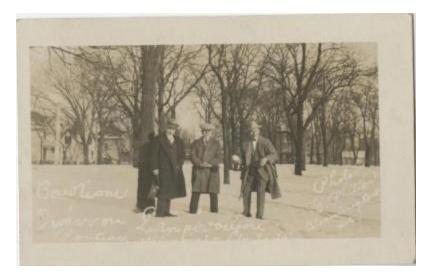

## **OBJECT DESCRIPTION**

George Phillos (left) and two others standing in the snow in a park. There are trees throughout the park and a line of houses behind them. The three men are standing in the middle of the photo wearing coats and hats. George has a snow ball in his hand and looks as if he is about the throw it. Written in white on

the bottom right is what seems to be someone's name in Greek and underneath 'Pontiac Illinois - 01-7-26'. On the bottom left is 'Photo by G. Phillos Bloomington Ill'. The photo is in a sepia tone.