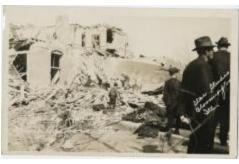

## **OBJECT DESCRIPTION**

Photo of a building damaged by the Tri-State Tornado in Murphysboro, II. There are two men and a child standing on the left side of the photo, a child in the middle of the rubble, and four men in the background trying to move some of the rubble. There is a pile of clothes in front of the boy on the left. On the bottom right of the photo in white ink is written 'Grade school Murphysboro, III.' On the right side about half way up the photo is written in white 'Star Studio Bloomington III.' '15' is written in white ink over the pile of clothes.