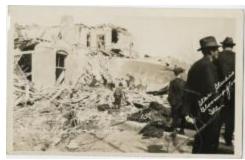

## **OBJECT DESCRIPTION**

Photo of a building damaged by the Tri-State Tornado in Murphysboro, II. There are two men and a child standing on the left side of the photo, a child in the middle of the rubble, and four men in the background trying to move some of the rubble. There is a pile of clothes in front of the boy on the left. On the bottom right of the photo in white ink is written 'Grade school Murphysboro, III.' On the right side about half way up the photo is written in white 'Star Studio Bloomington III.' '15' is written in white ink over the pile of clothes.