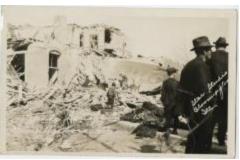

## **OBJECT DESCRIPTION**

Photo of a building damaged by the Tri-State Tornado in Murphysboro, II. There are two men and a child standing on the left side of the photo, a child in the middle of the rubble, and four men in the background trying to move some of the rubble. There is a pile of clothes in front of the boy on the left. On the bottom right of the photo in white ink is written 'Grade school Murphysboro, III.' On the right side about half way up the photo is written in white 'Star Studio Bloomington III.' '15' is written in white ink over the pile of clothes.