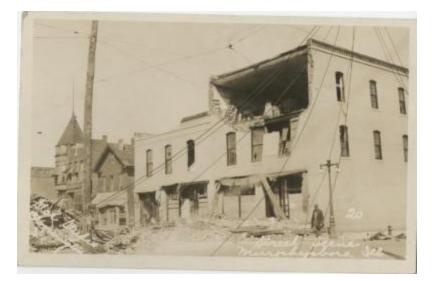

Photo in Murphysboro, IL of a building damaged by the Tri-State Tornado. The third floor of the building is open in the back and you can see rubble inside. On the street level, the awnings are falling apart. In front of the building is rubble piled up. There is a man walking in front of the building next to a light post. To the left of the building are three other buildings. The one adjacent also seems to be deteriorating as the windows on the second and third floors have holes in them. There are telephone lines sweeping from the top left corner of the photo to the bottom right. The photo has a sepia tone to it. At the bottom right written in white is 'Star Studios Bloomington III.' At the bottom left is written in white 'Street scene Murphysboro, III' and '20' written just about that.