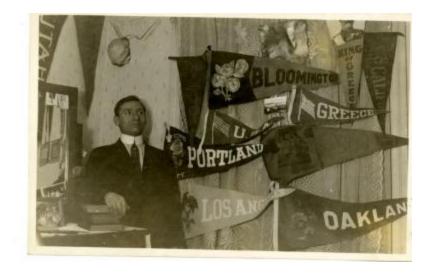

## **OBJECT DESCRIPTION**

George Phillos sitting in the corner of a room with his hand on three books. He is looking off to the right. On the wall behind him are 10 pennants hanging. Going from right to left, they read, 1915 San Francisco, Bloomington, Greece, King of Greece, California, Portland, San Francisco, Los Angeles, Oakland.

They are hanging off a drapery covering a window. Threre are two pennants hanging on the wall to George's right, one is unreadable and the other reads Utah. There is a dresser with a mirror to the right of George where the books he is touching are sitting. The books, a comb, and a framed picture are sitting on top of the dresser on a white table runner. On the mirror are pictures. In the mirror, you can see two embroidered wall hangings of the American Flag.

On the top and bottom left of the photo are yellow spots of discoloration. There is also a semi-circular scratch just above the O in Oakland.