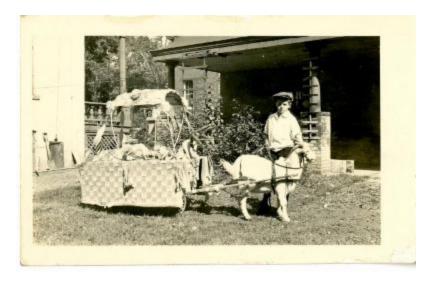

## **OBJECT DESCRIPTION**

A young boy standing behind a cart bring pulled by a goat in front of a brick house (most likely George Phillos' house). The cart is decorated with a woven

canopy and skirt. There are antlers on the front and an American flag on the back. There are abrasions on the top and bottom of the postcard.