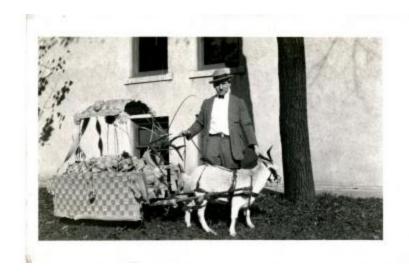

## **OBJECT DESCRIPTION**

George Phillos standing with a cart being pulled by a goat. The cart is decorated with a woven canopy and skirt. There are antlers on the front and an American flag on the back. The photo is smaller than the postcard and is off center.