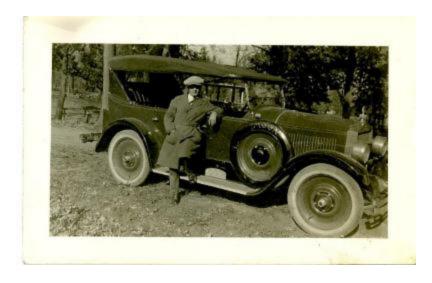

## **OBJECT DESCRIPTION**

A man standing in front of a 4-door car with a spare tire on the side with 'moon' written on it. This is the same car as in 2003.26.87 with George Phillos. The picture is closer up than the one with George.