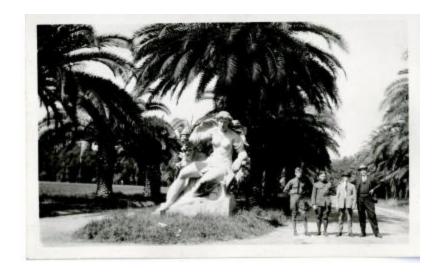

## **OBJECT DESCRIPTION**

Four men, George Phillos (2nd left), standing in front of a statue on a pathway. The statue is probably a Greek goddess or hero, wearing a wreath and holding a torch. She is wearing a necklace with her breasts exposed and is covered with a draped cloth over the rest of her. She is sitting enthroned.