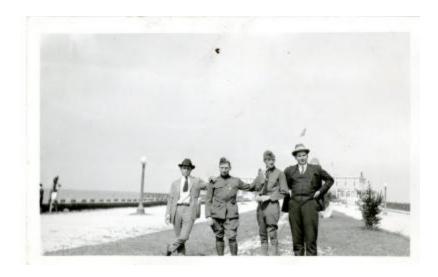

## **OBJECT DESCRIPTION**

Four men, George Phillos (2nd left), standing in front of a beach side clubhouse. An American flag is waving in the background and street lamps line the walkway. Two of the men are in military uniforms, the other two are in suits.