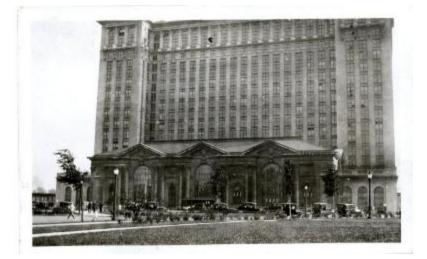

## **OBJECT DESCRIPTION**

Photograph of the facade of Michigan Central Station. There are street lamps lining the driveway up to the building with cars on it and people walking by. The lower part of the facade is in a Greek style with Corinthian columns flanking the doorways.