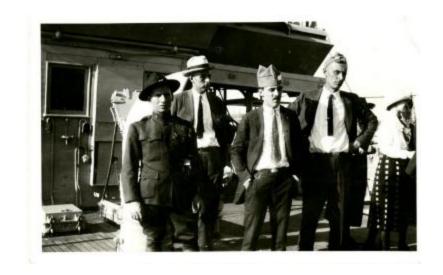

## **OBJECT DESCRIPTION**

A group of four men, including George Phillos (1st left), standing together on a boat, there are some women gathered in the background. One man is in a military uniform, the other three are in suits, all wearing hats.