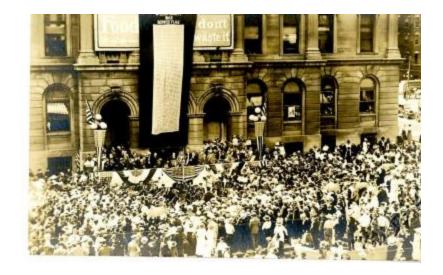

## **OBJECT DESCRIPTION**

Sepia toned photograph of a crowd of people gathered at a building with a 'McLean County War Service Flag' flag hanging down the front. The people seem to be gathered for a speech.