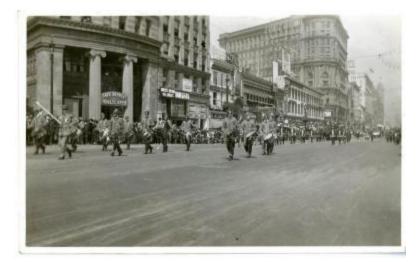

## ACCESS POINTS

San Francisco Bay Area (Calif.)

Parade on Market Street in San Francisco. Men in the parade have drums and are in uniform. They are marching past The Bank of Italy that is advertising 'Safe Deposit Vaults Open.'