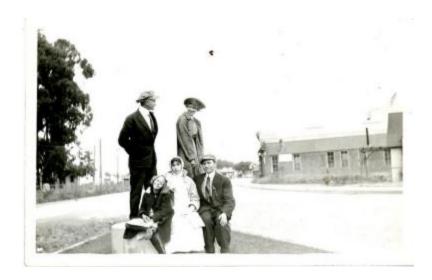

## **OBJECT DESCRIPTION**

Two men, two women, and a young girl posed at a monument or flag pole on the side of a road. In the background is a garage.