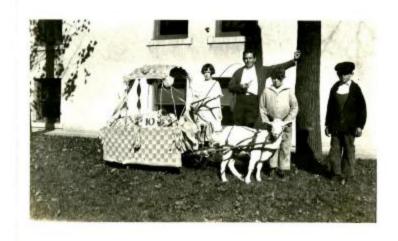

## **OBJECT DESCRIPTION**

The photo on the front shows a family of a man and three children posing with a goat pulling a decorated cart. The cart has the number 10 placed on it, the cart appears to be a float for a parade. There are antlers at the head of the cart and a canopy covering most of it. There is an american flag placed on the

back.