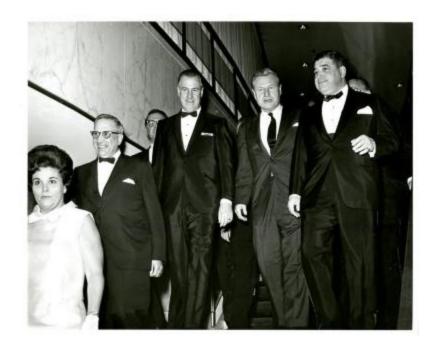

## **OBJECT DESCRIPTION**

This black and white photograph shows a group of AHEPA members descending a stairway at an AHEPA event.