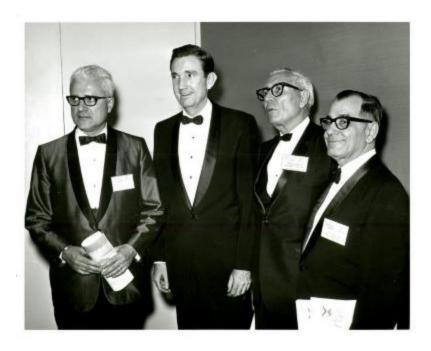

This black and white photograph shows Andrew Fasseas (second from the right) and several AHEPA members at an AHEPA presentation.