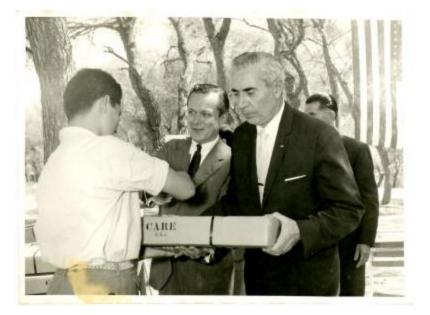

## **OBJECT DESCRIPTION**

This black and white photograph shows Andrew Fasseas (right) and Norman Ross (left) presenting care packages from the United States to an unknown man.

Andrew Fasseas Collection (is part of)