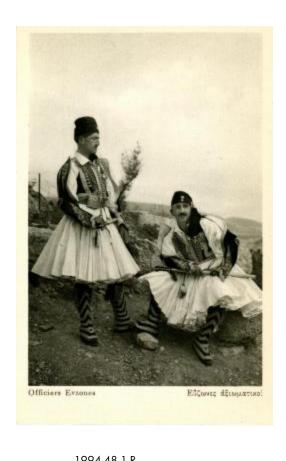

## **OBJECT DESCRIPTION**

Black and white postcard with a picture of two men, outdoors, sitting on rocks. They are dressed as evzones with long striped boots and swords. The bottom of the photo reads "Officiers Evzones" and Greek writing in the other corner. The back has the number 34 and "Copyright 1930 by Nelly's-Athenes, Hermes 21."