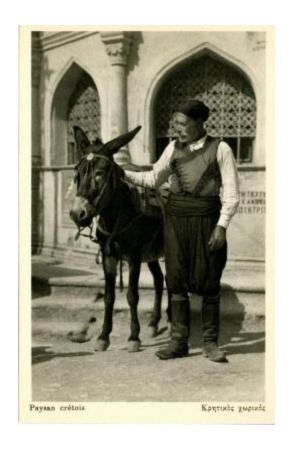

## **OBJECT DESCRIPTION**

Black and white postcard with a picture of a man standing beside a mule. The man is wearing a long sleeved white shirt, vest, boots, and hat. The mule has a bridle and saddle. The bottom of the photo reads "Paysan cretois" and Greek writing in the other corner. The back has the number 32 and "Copyright 1930 by Nelly's-Athenes, Hermes 21."