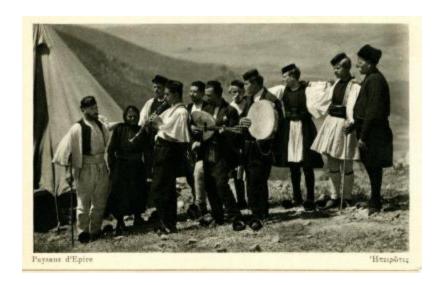

## **OBJECT DESCRIPTION**

Black and white postcard with a picture of a group of people in traditional Greek costumes. A few in the middle are holding instruments. There are men in traditional evzone outfits. The bottom of the photo reads "Paysans d'Epire" and Greek writing in the other corner. The back has the number 26 and "Copyright 1930 by Nelly's-Athenes, Hermes 21."