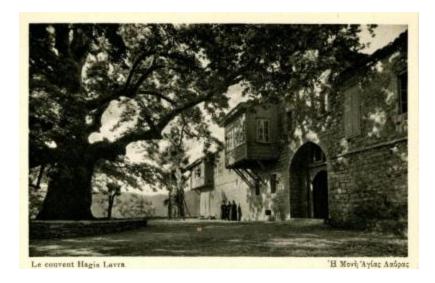

## **OBJECT DESCRIPTION**

Black and white postcard with a picture of a building on the right. The building has windows that are jutting out. There is a tree on the left side of the photograph, and three people can be seen talking by the wall of the building. There is an archway leading to the door. The bottom of the photo reads "Le Couvent Hagia Lavra" and Greek writing in the other corner. The back has the number 8 and "Copyright 1930 by Nelly's-Athenes, Hermes 21."