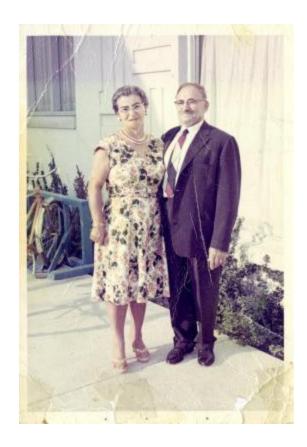

## **OBJECT DESCRIPTION**

Color photograph of a couple standing outside of a house. There is a blue bicycle rack in the background on the left side of the photo with a bicycle on it. The house is white. There is a woman on the left earing a white dress with pink flowers and green leaves. She is wearing peach and white shoes with a golden wristwatch on her right wrist and a white and peach necklace and earrings. She is also wearing white glasses. The man next to her is wearing a black suit with a white shirt and a red, white, and brown tie. He is also wearing glasses and a ring on his left hand. There are plants between the house and the sidewalk.