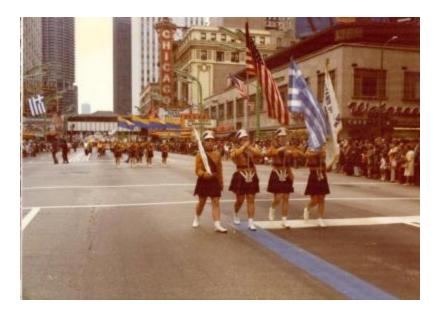

## **OBJECT DESCRIPTION**

Color photograph of people in a parade. They are girls in dark blue skirts and yellow tops with a dark blue sash across it with white hats and shoes. The one on the left is carrying a fake rifle, while the one next to her has an American flag, followed by one with a Greek flag, then one with a white flag. Behind them, there are girls holding yellow and blue flags. The back of the photo is numbered "5-1."

This photo was in the album labelled 2002.31.1.A and related to a Greek Parade in May of 1975.