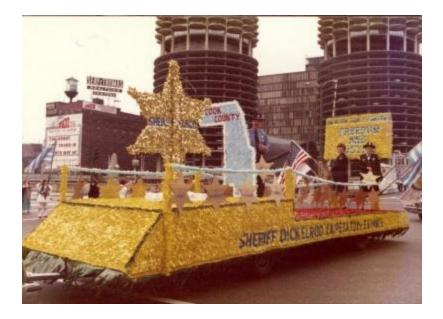

## **OBJECT DESCRIPTION**

Color photograph of a float in a parade. The float is yellow with some red and blue. The side of the float reads "Sheriff Dick Elrod." There are cardboard stars along the side with names on them, as well as a big golden star in the middle that reads "Sheriff Elrod." Behind this, there is a light blue cutout labelled as "Cook County" with an officer in a blue uniform standing. There are both Greek and American flags at the back of the float, with two women in black uniforms. the sign at the back of the float reads "Freedom and Justice." The back of the photo is numbered 911.

## ORIGIN

This photo was in the album labelled 2002.31.1.A and related to a Greek Parade in May of 1975.