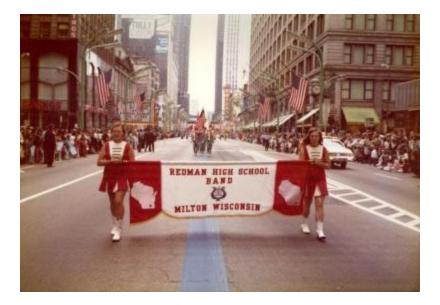

## **OBJECT DESCRIPTION**

Color photograph of people in a parade. There are two girls wearing red skirts and sleeveless tops with white accents and white boots. They are carrying a sign that is red on the sides with the white shape of Wisconsin and a star in the bottom right corner. In the middle, it is white with red writing. The top says "Redman High School Band" below which there is a lyre shape. At the bottom it says, "Milton Wisconsin." People behind them can be seen walking with flags. The back of the photo reads "3-23."

This photo was in the album labelled 2002.31.1.A and related to a Greek Parade in May of 1975.

CITATION

Photograph, 1975, National Hellenic Museum, https://collections.nationalhellenicmuseum.org/Detail/objects/. Accessed 05/04/24.