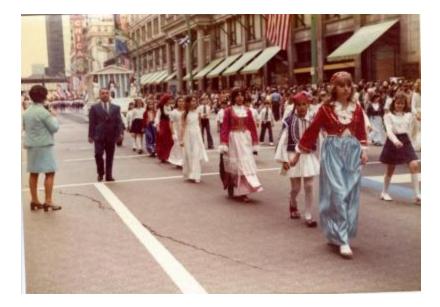

## **OBJECT DESCRIPTION**

Color photograph of people in a parade. There is a row of girls in various forms of traditional dress, from white dresses to skirts and jackets. There is also one boy dressed as an evzone. On the right side of the photo, there is a girl in a dark blue skirt with a white shirt and knee socks. In the background, a float with a replica of the Parthenon can be seen. The back of the photo has the number 2-2A.

This photo was in the album labelled 2002.31.1.A and related to a Greek Parade in May of 1975.