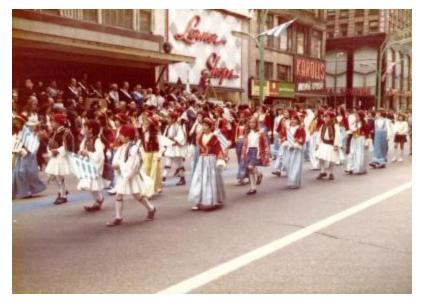

## **OBJECT DESCRIPTION**

Color photograph of people in a parade. They are young boys and girls. The boys are dressed as evzones while the girls are wearing traditional Greek costumes. In the crowd behind them, there is a platform with a cameraman, as well as a stage with many men dressed in suits who have white sashes. The back of the photo says "1-23"

## **ORIGIN**

This photo was in the album labelled 2002.31.1.A and related to a Greek Parade in May of 1975.