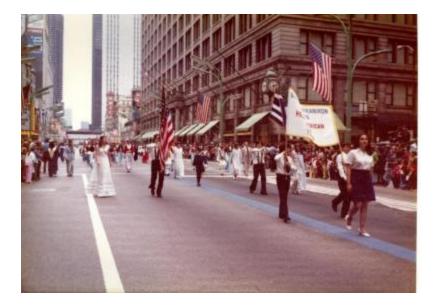

## **OBJECT DESCRIPTION**

Color photograph of people in a parade. In the front, there is a woman in a blue skirt and white blouse followed by boys in dark colored slacks and a white shirt carrying a sign. Behind them, there are more boys holding an American and a Greek flag. Then there are women in long white dresses. The back of the photo says 4-13.

This photo was in the album labelled 2002.31.1.A and related to a Greek Parade in May of 1975.