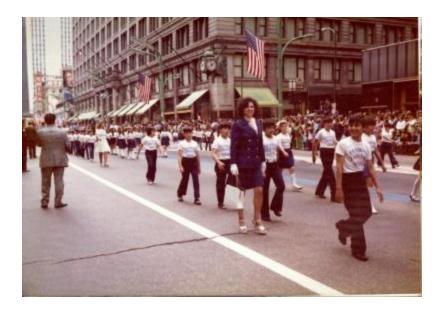

## **OBJECT DESCRIPTION**

Color photograph of people walking in a parade. There is a woman wearing a dark blue skirt and jacket, with white gloves, purse, blouse, and shoes. She is walking beside children wearing black pants and white shirts with Greek writing on them. Behind this group, there is another group of children wearing dark blue pants and white shirts. The photo is labelled as "6-4" on the back.

## ORIGIN

This photo was in the album labelled 2002.31.1.A and related to a Greek Parade in May of 1975.