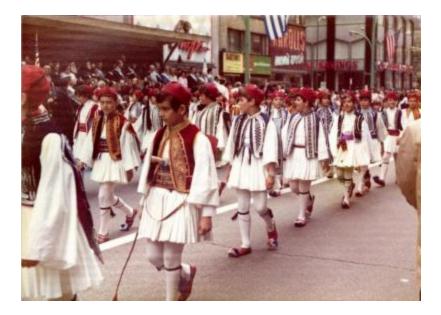

## **OBJECT DESCRIPTION**

Color photograph of people walking in a parade. There are three rows of boys dressed as evzones. There are red, blue, and black vests being worn. The boy closest in the photo has a toy gun tucked into his belt. All are wearing red fezzes. The photo is numbered on the back as 831A.

## ORIGIN

This photo was in the album labelled 2002.31.1.A and related to a Greek Parade in May of 1975.