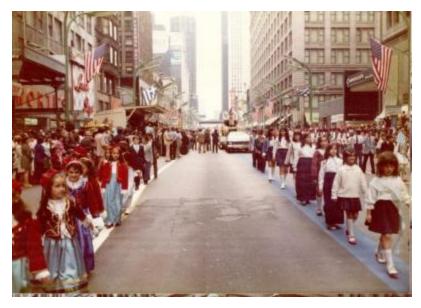

## **OBJECT DESCRIPTION**

Color photograph of children lined up in a parade. the girls on the left are walinkg on a blue line wearing dark blue skirts, knee socks, and white tops. On the left side, girls are wearing fezzes, light blue skirts, ans red long sleeved vests while standing on a white line. The middle of the street is clear. The back of the photo says "3-20."

## **ORIGIN**

This photo was in the album labelled 2002.31.1.A and related to a Greek Parade in May of 1975.