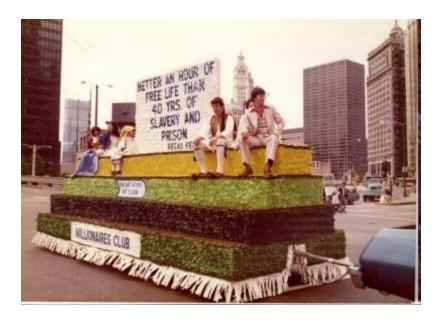

## **OBJECT DESCRIPTION**

Color photograph of a float. It is tiered, with the bottom being green, then black, then light green, then yellow. On the top tier, there are people sitting in traditional Greek dress. The side of the bottom tier reads "Millionaires Club" while a sign in white on the top tier says "Better an hour of free life than 40 yrs. of slavery and prison." On the light green tier, it says "you can't afford not to join." The back of the photo says "935."

This photo was in the album labelled 2002.31.1.A and related to a Greek Parade in May of 1975.