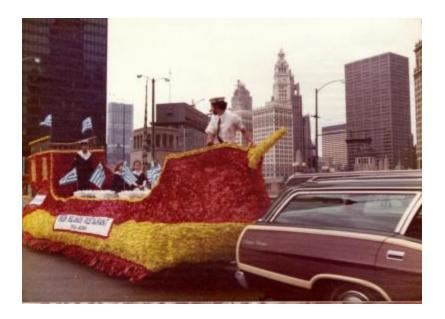

## **OBJECT DESCRIPTION**

Color photograph of a float in a parade. The float is red and yellow and shaped like a boat. There is a man standing in the front, as well as two girls in the middle and a man on the back. The back of the boat has two Greek flags, and the side that can be seen clearly has three Greek flags. The side of the boat says "Greek Islands Restaurant." The back of the photo says "109"

This photo was in the album labelled 2002.31.1.A and related to a Greek Parade in May of 1975.