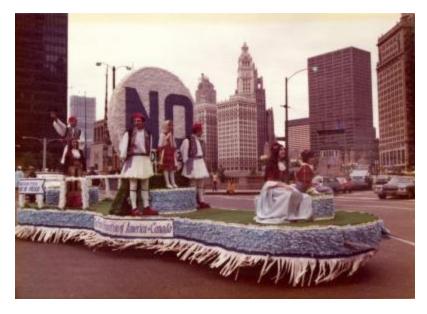

## **OBJECT DESCRIPTION**

Color photograph of a float in a parade. The float has blue and green. In the middle, there is a white circle that looks like it says "NO" with a girl in traditional dress standing on a platform in front of it. On either side of her, there is a man dressed as an evzone. There are alwo two women dressed up in the front and one in the back, as well as another man dressed as an evzone. The end of the sign on the side of the float says "of America + Canada" though

the rest of the sign is hard to read. the back of the photo says "1026"