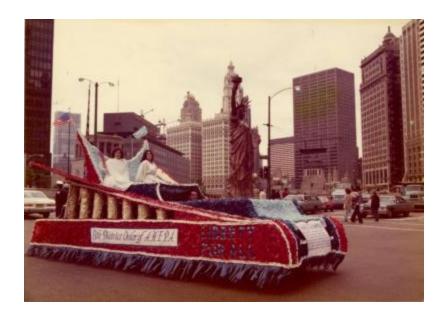

ACCESS POINTS

American Hellenic Educational Progressive Association (AHEPA) Chicago (III.)--History Greek Independence Day Parade

Color photograph of a float in a parade. The float is red, white, and blue, and says "Liberty for All" on the side, as well as "13th District Order of AHEPA." The 13th District Order of the American Hellenic Educational Progressive Association (AHEPA) covers several Chicago-based AHEPA chapters.