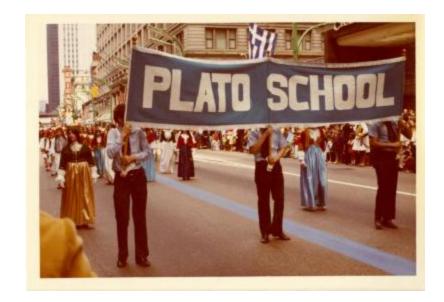

**ACCESS POINTS** 

Chicago (III.)--History

Greek Independence Day Parade

Plato School

Color photograph of a parade. There are American flags on the green light posts alongside the street, while people are holding Greek flags. In the front, there are kids with black slacks, blue shirts, and black ties holding a sign that reads "Plato School." Plato School was a Greek language school in Chicago. The image is from the 1975 Greek Independence Day Parade.