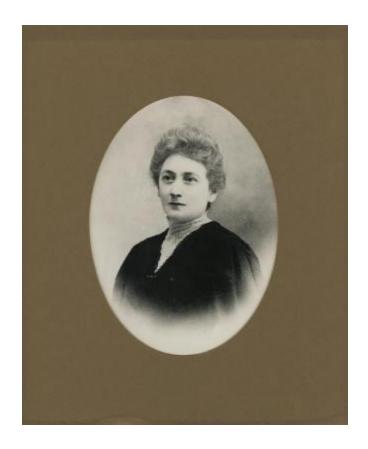

## **OBJECT DESCRIPTION**

Black and white print on photo paper. Subject is the portrait of a woman. She has lighter hair that is pulled back and she has dark eyes. She is wearing a black dress with a white turtle neck. The brown matte frame shapes an oval around the woman.