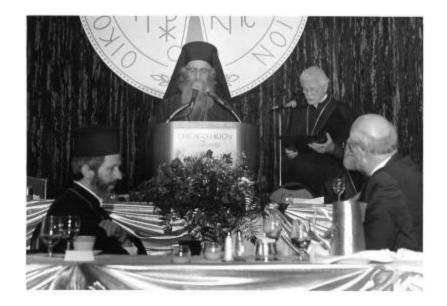

## **OBJECT DESCRIPTION**

A black and white photograph of men at a banquet table, one in orthodox robes at podium speaking. Labeled: Patriarch Dimitrios with translator Father Leonidas Contos address gathering.